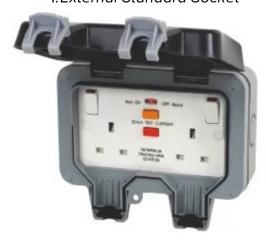

## Hot Tub Electrical Requirements (13 Amp Plug & Play)

You will need an external standard socket or a fused spur outlet (see pictures below). You may already have one of these close by.

We will supply a length of 2.5mm flex cable and a plug with the hot tub and connect this into the spa and socket.