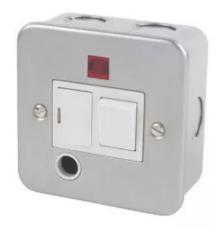

## Hot Tub Electrical Requirements (13 Amp Plug & Play)

You will need an external standard socket or a fused spur outlet (see pictures below). You may already have one of these close by.

We will supply a length of 2.5mm flex cable and a plug with the hot tub and connect this into the spa and socket.

## **Important Note:**

Our installation team are not qualified electricians and will NOT fit an external socket for you.

2. Fused Spur & Flex Outlet (13 Amp)