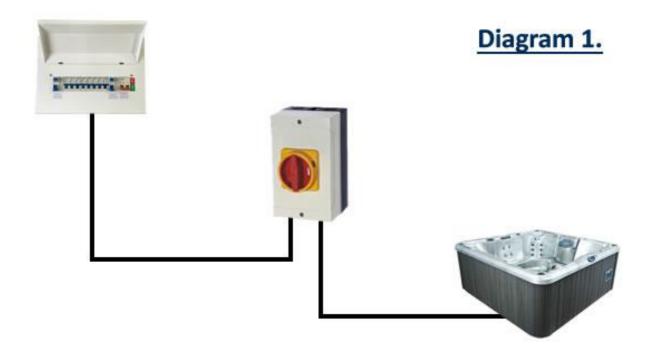

## 32 AMP Electrical Requirements

Your Black Diamond Spa™ requires a 32A RCD protected supply before we can install and commission your spa. The electric supply must be installed by a qualified electrician. You will require a 32A C-type breaker installing in your home distribution board and a 6mm armoured cable running from the supply to an external IP 65 rated rotary isolator fixed 2 metres away from the spa in order for the hot tub to be isolated outdoors in an emergency or for service work.

This is simply a rotary on/off switch. Out of the isolator you must install a 4mm thick cable that is at least 5 metres long. To connect into the Hot Tub control system

Our engineers will use that cable to connect to the spa. The installation team will NOT fit a cable into an isolator switch or consumer unit under any circumstances, please do not ask them to do this. Please note: If no cable is supplied from the isolator there will be a £100 charge we do not carry cable on the van