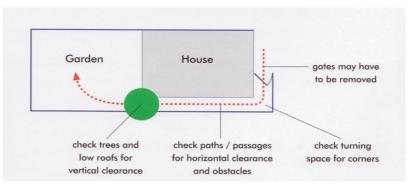

Check the widths & heights of doorways, passages and gates to make sure the hot tub can pass through. Gates, fences and doors may need to be removed (prior to delivery).

Make sure that there is nothing protruding such as drainage pipes or sills that could obstruct the way.

Check to see if there are any low roofs or branches that would hinder vertical clearance. If there are any corners on the path to your designated installation site, check to see the hot tub will pass.

The route to where the hot tub is to be sited should be flat and level and not soft ground. Check and inform us if there are any slopes, retaining walls, steps or level differences that may cause problems. Any extra resources required would be charged extra.